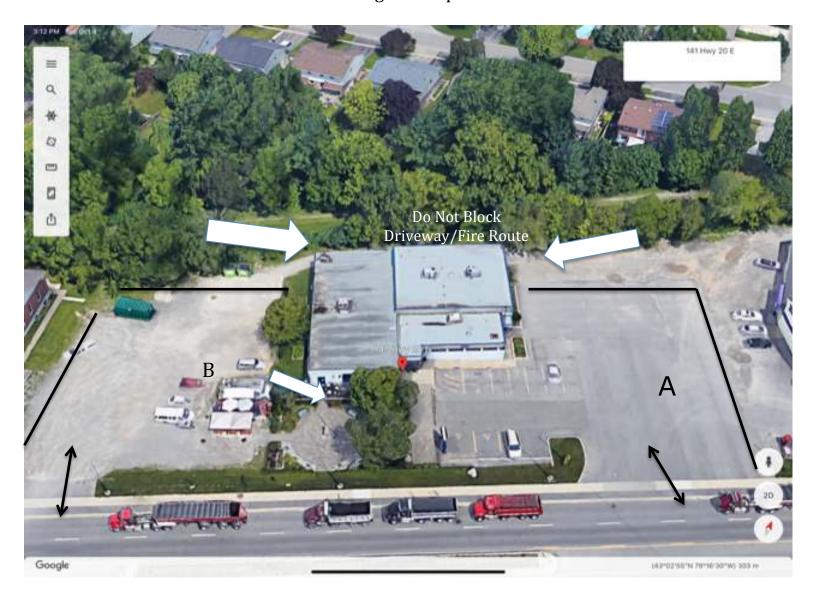

## PARKING INFORMATION FOR ROYAL CANADIAN LEGION 141 HWY #20 E. FONTHILL, ON

Please Observe Parking Lot Etiquette At All Times.

There are two parking lots on this site. **A** being the main parking lot and **B** the overflow parking lot. There are three handicap spot available at the front of the building and wheelchair accessible from lot **A**It is recommended that all executive and committee members, park in lot **B**Do not block driveway/**FIRE ROUTE** at the back of the hall leading to and from both parking lots.

Do not park on an angle using up more than one spot.

Do not block someone in and do not park three cars deep.

Small white arrow shows footpath leading from lot **B** to the front of the hall.

Small black arrows show entrance and exit of both parking lots.